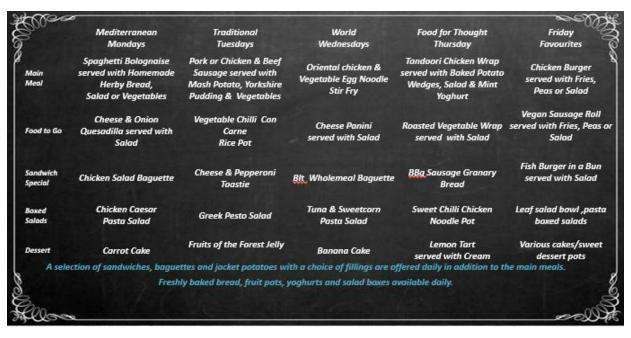

## **STUDENT AND PARENT BULLETIN**

| Monday, 14 December     | Virtual Assembly All Years (Immunisation)           |
|-------------------------|-----------------------------------------------------|
| Break 1                 |                                                     |
| Break 2                 | KS3 Chess Club in DT3                               |
| After School, 3:15–4pm  | Year 7 Choir                                        |
| Tuesday, 15 December    | Y8/9 Assembly (Celebration) Main Hall               |
| Break 1                 | KS3 Busking lunchtime in Main Hall                  |
| Break 2                 | Y8/9 2021 Mock Magistrates in EN1                   |
| After Cohool            | Y7/8/9 Dance Club in the Dance Studio               |
| After School            | KS3 Homework Club in the library                    |
| After School            | Year 11 Music (targeted pupils)                     |
| Wednesday, 16 December  | Y7 Assembly (Celebration) AV Theatre                |
| Break 1                 | Y10 GCSE students only – Dance Studio               |
| _                       | Gifted Scientist Club – Y9/10 – by invitation       |
| Break 2                 | Y10 GCSE students only – Dance Club in the          |
|                         | Dance Studio                                        |
| After School            | Gifted Scientist Club – Y7/8                        |
| After School            | KS4 Art & Photography Club in AS1<br>KS4 Dance Club |
|                         | Y10/11 Assembly (Celebration) Main Hall             |
| Thursday, 17 December   |                                                     |
|                         | Save the Children<br>CHRISTMAS<br>JUMPER DAY        |
| Break 1 (11:05 – 11:35) | Christmas Lunch                                     |
| Break 2 (12:35 – 13:05) | Christmas Lunch                                     |
|                         |                                                     |