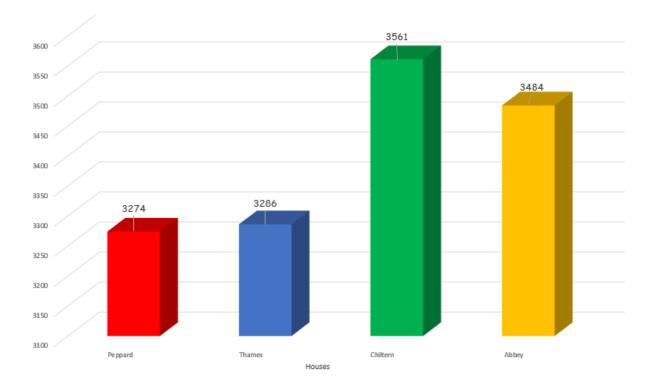

## House Points Leader Board

Please note that only the Christmas Lunch is available on Thursday 17 December

Wishing you all a great last week of term.