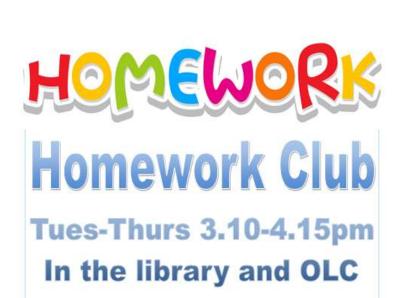

Come along if you need access to the internet or a printer, or if you just want somewhere quiet to complete your homework.