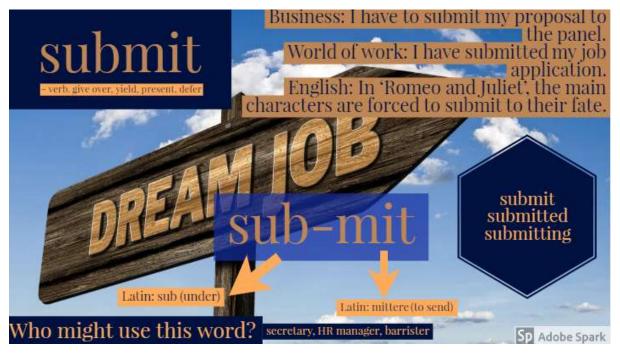

If you are interested, please get in touch by emailing <a href="mailto:sunny.clubsc@gmail.com">sunny.clubsc@gmail.com</a>

**Submit** (*Verb*) To give (a document, proposal, piece of writing, etc.) to someone so that it can be considered or approved e.g. In English: in 'Romeo and Juliet', the main characters are forced to submit to their fate. OR, I have submitted my job application.