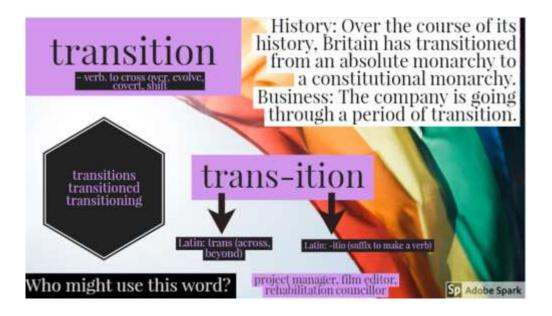

## House Points

**Transition** (*Verb*) To cross over, evolve or progress e.g. <u>In History</u>: over the course of its history, Britain has transitioned from absolute monarch to constitutional monarchy.