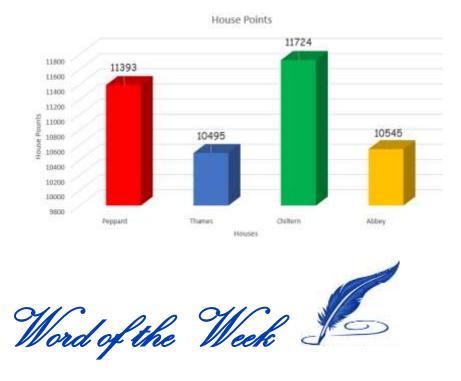

## House Points

**Transition** (*Verb*) To cross over, evolve or progress e.g. <u>In History</u>: over the course of its history, Britain has transitioned from absolute monarch to constitutional monarchy.