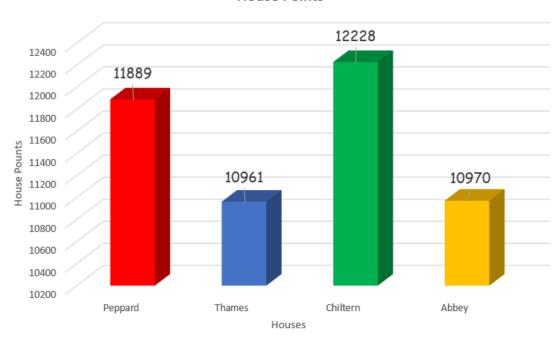

## House Points

#### House Points

**Aplomb** (Noun) Self-confidence or assurance, especially when in a difficult or demanding situation e.g in history, Diana passed the test with aplomb.

Don't forget to log your reading here for Mrs Grewal - <u>100 minute Weekly Reading Challenge</u> (google.com)