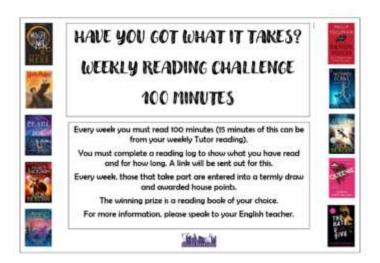

#### House Points

**Aplomb** (Noun) Self-confidence or assurance, especially when in a difficult or demanding situation e.g in history, Diana passed the test with aplomb.

Don't forget to log your reading here for Mrs Grewal - <u>100 minute Weekly Reading Challenge</u> (google.com)