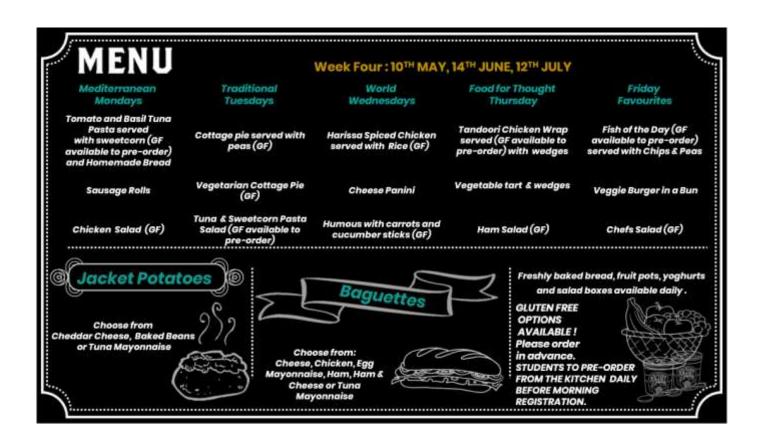

Y 10  |

A HUGE well done to the following students who have received **Geographer of the Week**:

Emily M - Fab field sketching this week!



Also, a massive well done for Historian of the Week:

Adam P - For his hard work in History and for always trying to challenge himself.

**Amy C** - For her consistent hard work in History and for always being willing to share ideas and improve her work.

# This week's assemblies will be hosted by Heads of Year with the theme of 'Them and Us'



## House Points

#### House Points





**Aplomb** (Noun) Self-confidence or assurance, especially when in a difficult or demanding situation e.g in history, Diana passed the test with aplomb.



Don't forget to log your reading here for Mrs Grewal - <u>100 minute Weekly Reading Challenge</u> (google.com)





## Letters sent home this week:

Surge Testing - 7 June 2021