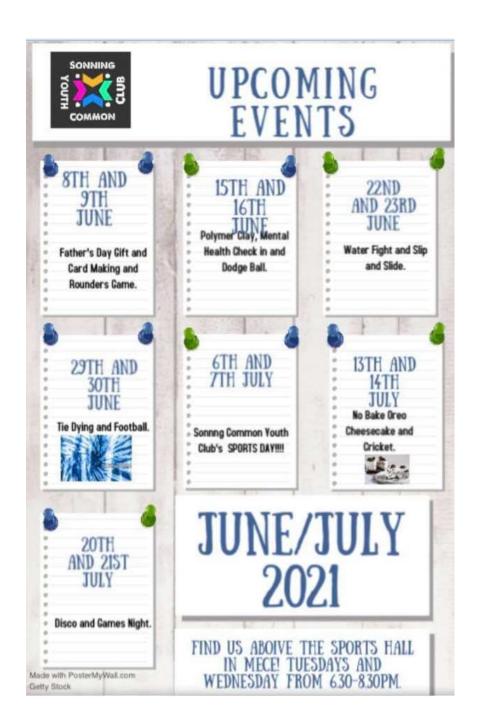

10  |

A HUGE well done to the following students who have received **Geographer of the Week**:

Emily M - Fab field sketching this week!



Also, a massive well done for Historian of the Week:

Adam P - For his hard work in History and for always trying to challenge himself.

**Amy C** - For her consistent hard work in History and for always being willing to share ideas and improve her work.

# This week's assemblies will be hosted by Heads of Year with the theme of 'Them and Us'



## House Points

#### House Points





**Aplomb** (Noun) Self-confidence or assurance, especially when in a difficult or demanding situation e.g in history, Diana passed the test with aplomb.



Don't forget to log your reading here for Mrs Grewal - <u>100 minute Weekly Reading Challenge</u> (google.com)





## Letters sent home this week:

Surge Testing - 7 June 2021