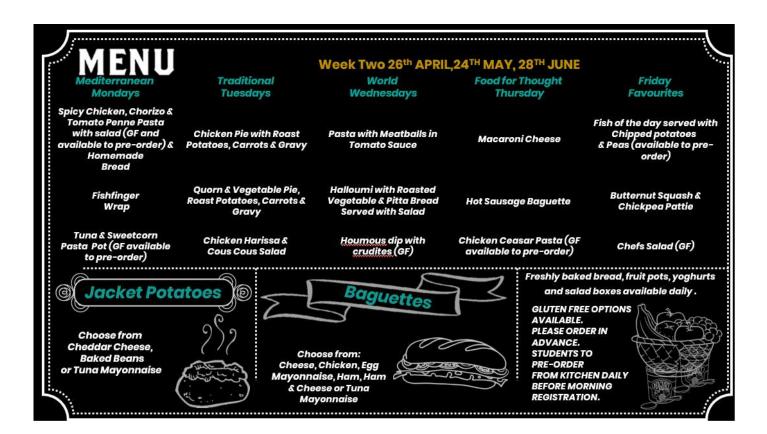

## STUDENT AND PARENT

BULLETIN Published on 25 June for W/c 28 June Week 2

| Monday, 28 June                                                                                                                                    |                                                                                                                                                                                                                                                                                                                                                                             |
|----------------------------------------------------------------------------------------------------------------------------------------------------|-----------------------------------------------------------------------------------------------------------------------------------------------------------------------------------------------------------------------------------------------------------------------------------------------------------------------------------------------------------------------------|
| Afterschool – 3:10-4:10pm                                                                                                                          | KS3 Dance Club                                                                                                                                                                                                                                                                                                                                                              |
| Tuesday, 29 June                                                                                                                                   | Year 7/8 Assembly – Main Hall                                                                                                                                                                                                                                                                                                                                               |
| Break 1                                                                                                                                            | KS4 Equality Club - Music Room                                                                                                                                                                                                                                                                                                                                              |
| Break 2                                                                                                                                            | Year 7 & 8 Table Tennis Comp – Main Hall                                                                                                                                                                                                                                                                                                                                    |
| Break 2                                                                                                                                            | KS3 Equality Club – Music Room                                                                                                                                                                                                                                                                                                                                              |
| Break 2                                                                                                                                            | KS3 Chess Club, DT3                                                                                                                                                                                                                                                                                                                                                         |
| Afterschool 3:10-4:30pm                                                                                                                            | KS3 Art Club                                                                                                                                                                                                                                                                                                                                                                |
| Afterschool – 3:15-4:10pm                                                                                                                          | Year 9 GCSE Dance Club                                                                                                                                                                                                                                                                                                                                                      |
| Afterschool - 3:10-4:10pm                                                                                                                          | KS4 Badminton Club (PE Office Changing Rooms) KS3 Netball (Sports Changing Rooms)                                                                                                                                                                                                                                                                                           |
| Afterschool 3:10-4:30pm                                                                                                                            | KS3 Art Club                                                                                                                                                                                                                                                                                                                                                                |
| Afterschool 3:10-4:10pm                                                                                                                            | Homework Club - Library                                                                                                                                                                                                                                                                                                                                                     |
| Wednesday, 30 June                                                                                                                                 |                                                                                                                                                                                                                                                                                                                                                                             |
| Break 1                                                                                                                                            | Year 9 & 10 Table Tennis Comp – Main Hall                                                                                                                                                                                                                                                                                                                                   |
| Break 2                                                                                                                                            | KS3 Media Studies Club, EN3                                                                                                                                                                                                                                                                                                                                                 |
| Decale 0                                                                                                                                           | M (I D : 1/00 II/04                                                                                                                                                                                                                                                                                                                                                         |
| Break 2                                                                                                                                            | Maths Drop in KS3 and KS4                                                                                                                                                                                                                                                                                                                                                   |
| Afterschool – 3:10-4:10pm                                                                                                                          | Maths drop in                                                                                                                                                                                                                                                                                                                                                               |
|                                                                                                                                                    | Maths drop in M1 (higher KS4)                                                                                                                                                                                                                                                                                                                                               |
|                                                                                                                                                    | Maths drop in M1 (higher KS4) M4 (foundation KS4)                                                                                                                                                                                                                                                                                                                           |
| Afterschool – 3:10-4:10pm                                                                                                                          | Maths drop in M1 (higher KS4) M4 (foundation KS4) M3 (higher and foundation KS3)                                                                                                                                                                                                                                                                                            |
|                                                                                                                                                    | Maths drop in M1 (higher KS4) M4 (foundation KS4) M3 (higher and foundation KS3) KS3 Rounders Club (Sports Hall Changing Rooms)                                                                                                                                                                                                                                             |
| Afterschool – 3:10-4:10pm  Afterschool - 3:10-4:10pm                                                                                               | Maths drop in M1 (higher KS4) M4 (foundation KS4) M3 (higher and foundation KS3) KS3 Rounders Club (Sports Hall Changing Rooms) KS4 Rounders/Softball Club (PE Office changing rooms)                                                                                                                                                                                       |
| Afterschool – 3:10-4:10pm                                                                                                                          | Maths drop in M1 (higher KS4) M4 (foundation KS4) M3 (higher and foundation KS3) KS3 Rounders Club (Sports Hall Changing Rooms) KS4 Rounders/Softball Club (PE Office changing rooms) Year 10 Dance Club – Dance Studio, Open to GCSE                                                                                                                                       |
| Afterschool – 3:10-4:10pm  Afterschool – 3:10-4:10pm  Afterschool – 3:10–4:10pm                                                                    | Maths drop in M1 (higher KS4) M4 (foundation KS4) M3 (higher and foundation KS3) KS3 Rounders Club (Sports Hall Changing Rooms) KS4 Rounders/Softball Club (PE Office changing rooms) Year 10 Dance Club – Dance Studio, Open to GCSE pupils                                                                                                                                |
| Afterschool – 3:10-4:10pm  Afterschool – 3:10-4:10pm  Afterschool – 3:10-4:10pm  Afterschool – 3:10-5pm                                            | Maths drop in M1 (higher KS4) M4 (foundation KS4) M3 (higher and foundation KS3) KS3 Rounders Club (Sports Hall Changing Rooms) KS4 Rounders/Softball Club (PE Office changing rooms) Year 10 Dance Club – Dance Studio, Open to GCSE pupils KS4 GCSE Art Club - AS1                                                                                                        |
| Afterschool – 3:10-4:10pm  Afterschool – 3:10-4:10pm  Afterschool – 3:10–4:10pm  Afterschool – 3:10-5pm  Thursday, 1 July                          | Maths drop in M1 (higher KS4) M4 (foundation KS4) M3 (higher and foundation KS3) KS3 Rounders Club (Sports Hall Changing Rooms) KS4 Rounders/Softball Club (PE Office changing rooms) Year 10 Dance Club – Dance Studio, Open to GCSE pupils KS4 GCSE Art Club - AS1 CPD Day – School Closed to Students                                                                    |
| Afterschool – 3:10-4:10pm  Afterschool – 3:10-4:10pm  Afterschool – 3:10–4:10pm  Afterschool – 3:10-5pm  Thursday, 1 July  Friday, 2 July          | Maths drop in M1 (higher KS4) M4 (foundation KS4) M3 (higher and foundation KS3) KS3 Rounders Club (Sports Hall Changing Rooms) KS4 Rounders/Softball Club (PE Office changing rooms) Year 10 Dance Club – Dance Studio, Open to GCSE pupils KS4 GCSE Art Club - AS1 CPD Day – School Closed to Students Year 9/10 Assembly – Main Hall                                     |
| Afterschool – 3:10-4:10pm  Afterschool – 3:10-4:10pm  Afterschool – 3:10–4:10pm  Afterschool – 3:10-5pm  Thursday, 1 July  Friday, 2 July  Break 2 | Maths drop in M1 (higher KS4) M4 (foundation KS4) M3 (higher and foundation KS3) KS3 Rounders Club (Sports Hall Changing Rooms) KS4 Rounders/Softball Club (PE Office changing rooms) Year 10 Dance Club – Dance Studio, Open to GCSE pupils KS4 GCSE Art Club - AS1 CPD Day – School Closed to Students Year 9/10 Assembly – Main Hall Gifted Scientists Club, Y7 & 8 – S3 |
| Afterschool – 3:10-4:10pm  Afterschool – 3:10-4:10pm  Afterschool – 3:10–4:10pm  Afterschool – 3:10-5pm  Thursday, 1 July  Friday, 2 July          | Maths drop in M1 (higher KS4) M4 (foundation KS4) M3 (higher and foundation KS3) KS3 Rounders Club (Sports Hall Changing Rooms) KS4 Rounders/Softball Club (PE Office changing rooms) Year 10 Dance Club – Dance Studio, Open to GCSE pupils KS4 GCSE Art Club - AS1 CPD Day – School Closed to Students Year 9/10 Assembly – Main Hall                                     |