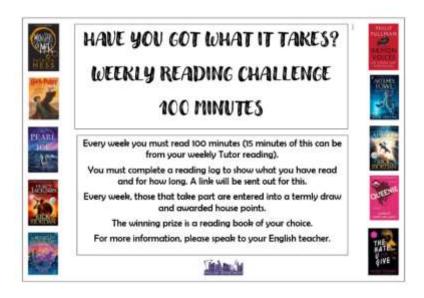

Don't forget to log your reading here for Mrs Grewal - <u>100 minute Weekly Reading Challenge</u> (google.com)