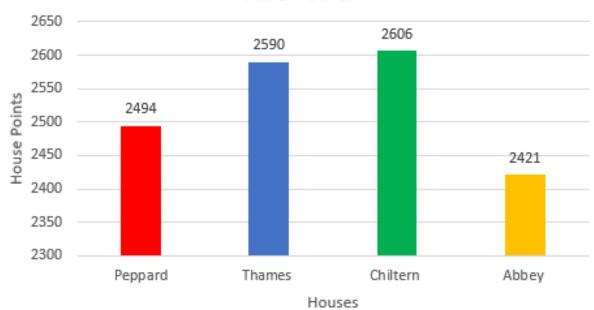

ts/schools/travelling-school

Please note that Youth Club is no longer meeting on Tuesday evenings and is now running on Wednesday and Thursday evenings, 6:30-8:30

#### **Geography Stars of the Week**

**KS3** – <u>Zoe T</u> for her fab understanding of plate tectonics this term and excellent use of key terminology

**KS4** – <u>Mael L</u> for his continued enthusiasm and contributions to learning in class and revision session





### **History Stars of the Week**

**KS3-** - <u>Samuel S</u> for his unrelenting enthusiasm for History! He always works super hard and is a regular at History Club!

**KS4**- Carys F for her amazing attitude towards History this year. She has started Year 10 off so well and is working to a high standard!

#### **Current House Points**

#### **House Points**



#### House Stars of the Week

| Pepard   | Scarlett B 7B  |  |
|----------|----------------|--|
|          | Keandre S-H 7B |  |
| Thames   | Caitlin G 9C   |  |
| Chiltern | Samuel S 7B    |  |
| Abbey    | Acacia V 7A    |  |









## Hot Chocolate with Mr Hartley is back!

Students will be nominated each week by subject department.

Keep your eyes open ...

Will you receive an invite?



Word of the Week



<u>Conform</u> When we conform to school behaviour expectations, we can all learn more in lessons'

# Don't forget that Breakfast Service is available every morning in the canteen from 8:20am-8:35am













No TASTY S CRUNCH S FRESH S FUSHION S PUSHION S

Week 1 commencing st September, 28th September, 2nd November, 30th November

| OO.            | Mediterranean<br>Mondays