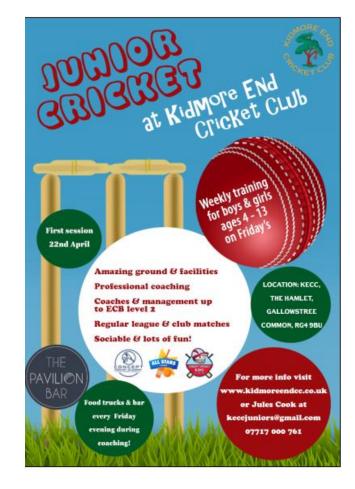

ountry you've never visited             |
|----------------------------------------|----------------------------------------------------------|
| I read:                                | I read:                                                  |
| A book with a number in the title      | A book which is the first<br>in a series                 |
| I read:                                | I read:                                                  |
|                                        | you were born I read:  A book with a number in the title |

# World Book Day Competition

Hand entries to your English teacher, tutor, or directly to Miss Jackson (EN3)









# House Quiz

KS3: Tuesday 29th March

KS4: Wednesday 30th March

How many in a Team: Six Where: Main Hall When: Lunch Time







#### Letters sent home this week

Whole School:

**CESA Easter Raffle Letter - March 2022** 

Year 7, 8, & 9

Tassomai - English Homework Scheme - March 2022