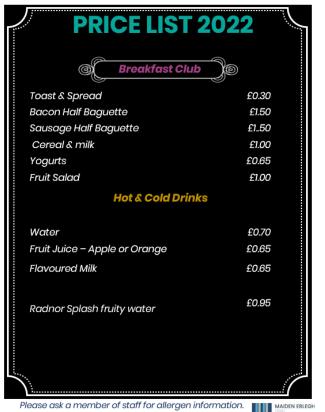

Please be aware that we have students in school with severe nut allergies and therefore, we are a **nut free school**. Please ensure that your child does not bring in any foods containing nuts e.g. peanut butter, Nutella-like chocolate spreads, cakes, satay sauces etc