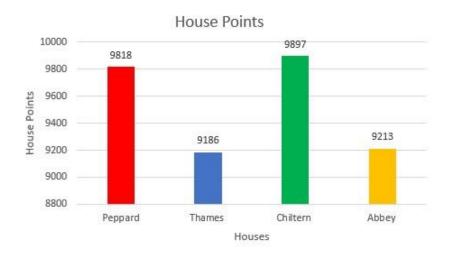

### House Stars of the Week

| Pepard   | <b>Erin C – 7C</b> |
|----------|--------------------|
| Thames   | Amelia B – 9C      |
| Chiltern | Hugo H – 8B        |
| Abbey    | Emily N – 9C       |