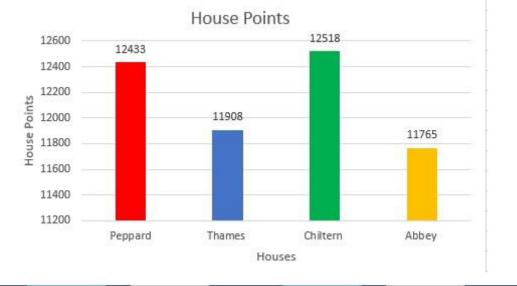

hat you would like to perform for the dance show. This can be **solo**, **duet**, **trio**, **or group number**.

The successful candidates will perform their dance on stage as part of the event.

Bring your **PE/Dance kit** to the audition and a **copy/link of your chosen song.** 

If you are chosen to perform in the dance show you will need to be available for a couple of after-school rehearsals, including costume and technical runs after half term in June on Mondays. More details will follow next term. This weeks' assemblies for <u>Year 7 & 8</u> To be held by Mrs Hills With the theme of:





Year 10 Assembly To be held by Anna With the theme of: Careers



Thriving- prosperous and growing; flourishing.

The allotment is thriving under the care of Eco Club.

# Overall House Standings



## House Stars of the Week

| Pepard   | Thomas D – 7B |  |
|----------|---------------|--|
| Thames   | Emma T – 8C   |  |
| Chiltern | Melina F-R 8A |  |
| Abbey    | Lola S – 8C   |  |



#### **Geography Stars of the Week**

KS3 – Savvy, for her high standards of work and class contributions.

KS4 – Jerry J, for his focus in class and quality of book work.





#### History Stars of the Week

KS3 – Jamie F, for her consistent hard work in history and for always trying to challenge herself.

KS4 – Amy C, for her engagement with improving her work.

# MECE STARS

Jude F – for being a star at lunchtime. Well done, Jude!

Sheya F – for working incredibly well in English! Well done!

Henry M – for being outstanding in netball fixtures!

Kerise W.K – for showing a huge amount of enthusiasm