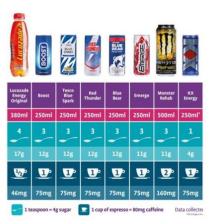

### Expectations reminder

No energy, sugary or fizzy drinks in school.

They are bad for your health and for your concentration in lessons.

If seen they will be confiscated.

containing nuts e.g. peanut butter, Nutella-like chocolate spreads, cakes, satay sauces etc