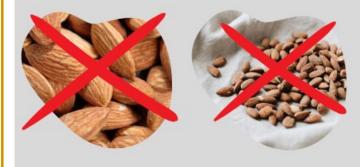

#### A Reminder:

No energy, sugary or fizzy drinks in school.

The states

They are bad for your health and for your concentration in lessons.

If seen they will be confiscated.

We Are a Nut Free School Please be mindful that nuts

1012

and traces of nuts can be found in many items including: Chocolate/sandwich spread, satay chicken, chocolate bars/boxes, and biscuits.