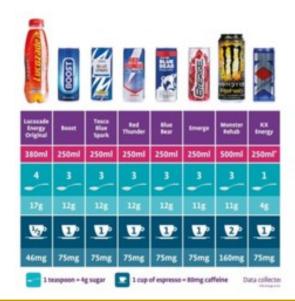

#### A Reminder:

No energy, sugary or fizzy drinks in school.

The states

They are bad for your health and for your concentration in lessons.

If seen they will be confiscated.

We Are a Nut Free School Please be mindful that nuts