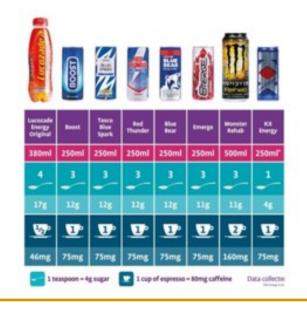

#### A Reminder:

No energy, sugary or fizzy drinks in school.

They are bad for your health and for your concentration in lessons.

If seen they will be confiscated.