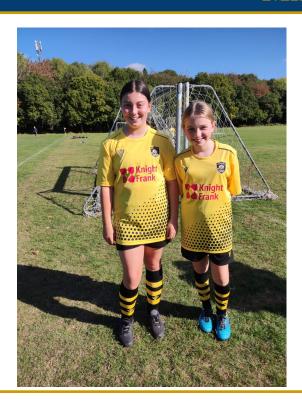

#### Miscellaneous

Well done to all girl team, the Rotherfield Wildcats, after putting in a brilliant performance last weekend against the top of the league team, coming away with a 0-0 draw. Here's a pic of two of our MECE students, Niamh and Amy in Year 7, on the day! Go Wildcats!!