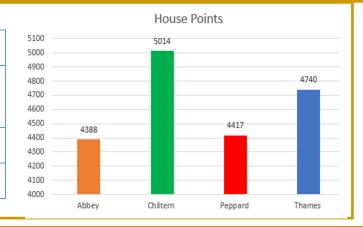

# House Stars of the Week

| Peppard  | Juan O 11B   |
|----------|--------------|
| Thames   | Eleanor L 7A |
| Chiltern | Oscar P 7D   |
| Abbey    | Lola S 9C    |