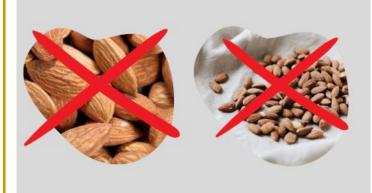

# We Are a Nut Free School

Please be mindful that nuts and traces of nuts can be found in many items including: Chocolate/sandwich spread, satay chicken, chocolate bars/boxes, and biscuits.