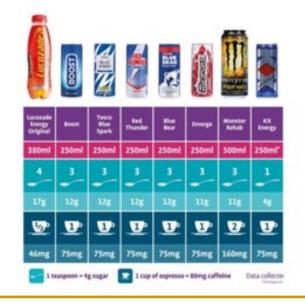

#### A Reminder:

No energy, sugary or fizzy drinks in school.

They are bad for your health and for your concentration in lessons.

If seen they will be confiscated.