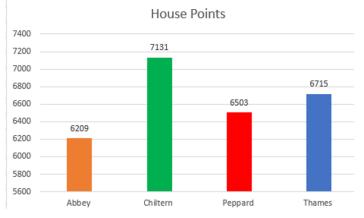

### House Stars of the Week

| Peppard  | Sophie-Grace 9C |
|----------|-----------------|
| Thames   | Poppy Ann 7D    |
| Chiltern | Ava G 7C        |
| Abbey    | Libby S 7D      |