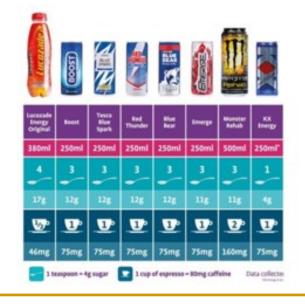

#### A Reminder:

No energy, sugary or fizzy drinks in school.

They are bad for your health and for your concentration in lessons.

If seen they will be confiscated.