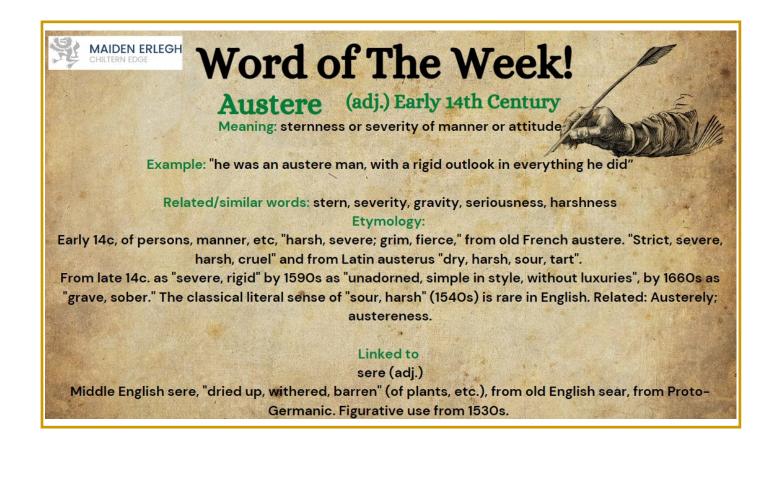

LY events**

### Author of The Week

## Ross mackenzie







VENUET

The Nowhere Emporium won the Blue Peter Award and Scottish Book Award in 2016. Ross writes incredible series of books which not only transport you to another world, but include magic and mystery which will have you hooked from the first page to the last.

If you enjoy reading about adventure, then these books are for you: each one will take you on a journey across a new place, where you will meet a range of characters who you'll feel like you know by the end.

Ross Mackenzie says:

If you like Jenny McLachlan or Abi Elphinstone, you'll love these books!

> I do get lost in a story when I write, and for me that's one of the joys of being a writer. The characters come alive and do unexpected things.

### Word of The Week



## WEEKLY events MECE Menu

| MONDAY                                                        | TUESDAY