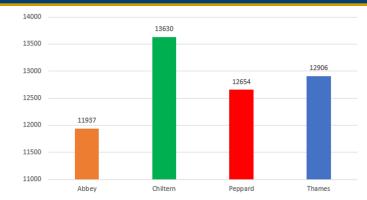

## **MECElottery**

### House Stars of the Week

| Peppard  | Samantha H 8A |
|----------|---------------|
| Thames   | Areta P 7B    |
| Chiltern | Ava G 7C      |
| Abbey    | Caitlin A 8C  |
|          | Adam P 9C     |