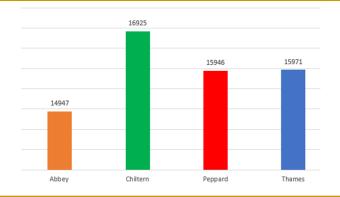

## House Stars of the Week

| Abbey    | Zemirah W 7B |
|----------|--------------|
| Chiltern | Imogen C 8C  |
| Peppard  | Faye P-T 7A  |
| Thames   | Eleanor L 7A |