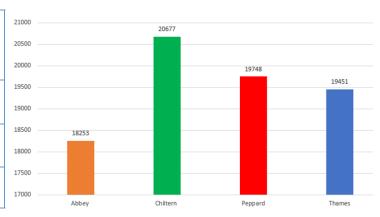

|                                                    | 0.00                                                           | 2 2000                                            |                                                           |
| Baguettes & Sa<br>Cheese, Chicken, Egg, Ham<br>Tuna Mayo or Salmon & | , Ham & Cheese, A S                                | Daily Options    Color                                         | Bread Fruit P                                     | d Desserts<br>ots, Whole Fruit,<br>Jelly available daily. |

## This Weeks Assembly



# **MECEstars**

## House Stars of the Week

| Abbey    | Mikayla J 8D |
|----------|--------------|
| Chiltern | Ben A 11A    |
| Peppard  | Suzzana E 7B |
| Thames   | Poppy E 7A   |



### **MECE STARS**

Deanna G, For her hard work & effort in food and nutrition!

Milly M, Very thorough work DIRT following a network assessment!

Zoe Ann B, for her absolutely amazing effort in the tunnocks teacake competition!



Henry M, Lovely attitude and engagement at school!

Tiyana B, Fantastic effort and engagement in food and nutrition!

DJ W, for his great trial dishes for his NEA2, and effort in the afterschool intervention!

# **WEEKLYevents**

### Author of the Week

A. M. DASSU







Winner of the Calderdale Book of the Year 2021.

A.M. Dassu was born in the Midlands and, before becoming a writer, studied economics and worked in Project management; she then decided to follow her dream.

Her books are full of hope, as they explore issues and themes which are relevant to to