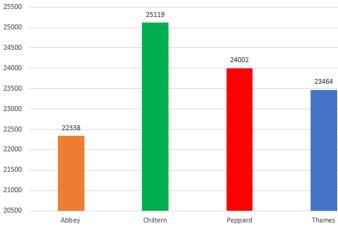

### <u>House Stars of the Week</u>

| Abbey    | Faye B 10A        |
|----------|-------------------|
| Chiltern | Charlie G 9C      |
| Peppard  | Sophie-Grace B 9C |
| Thames   | Daisy S 7D        |