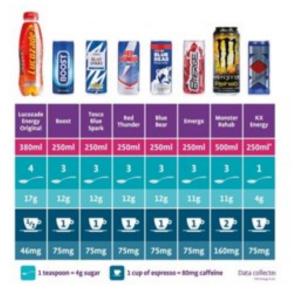

#### A Reminder:

No energy, sugary or fizzy drinks in school.

They are bad for your health and for your concentration in lessons.

If seen they will be confiscated.