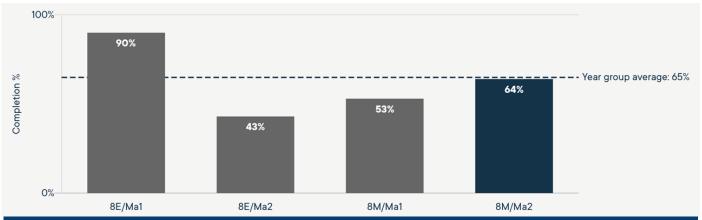

### Homework competition Year 8

These students have not only completed their homework on time and handed it in but also obtained top marks in their homework in comparison to their peers. Well done!