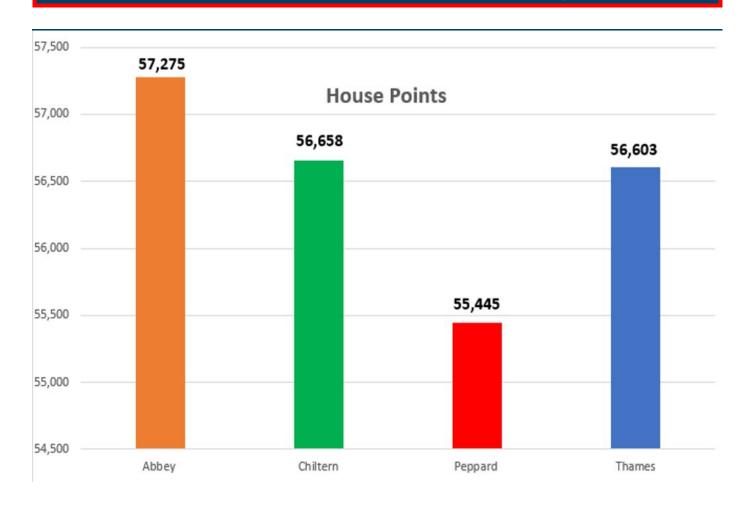

# **Overall House Standings!!!**

### Peppard

Thomas D 9B 39 Points

### Abbey

Michael L 9B 27 Points

### **Thames**

Elliot M 8A 28 Points

# Chiltern

Imogen C 9A 38 Points