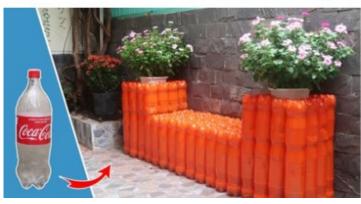

# We want your empty plastic bottles

- ECO club are building a bench made from recycled drinks bottles.
- Collect your empty bottles (rinsed if possible) and place into the red bin in the canteen.