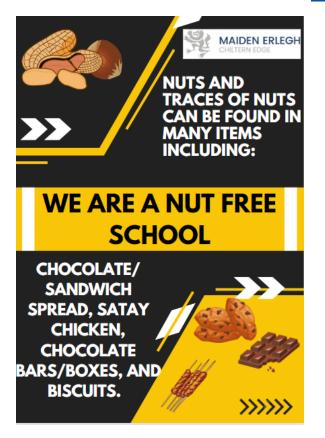

A Reminder:

Please send your child to school with a refillable water bottle!

No energy, sugary or fizzy drinks in school.