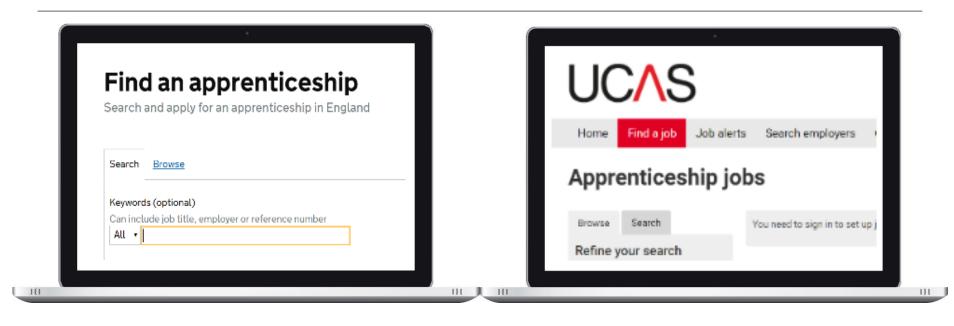

#### How to find an apprenticeship

Go to GOV.UK

Search for 'Find an apprenticeship' Go to UCAS.COM

Search for 'Career Finder'

#### How do you find an apprenticeship?

#### Where to begin

Register on
Find an
apprenticeship
and create your FREE account

Do your
research and
search for jobs