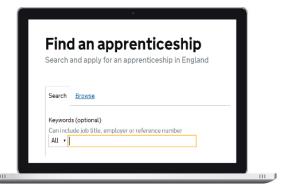

#### How to find an apprenticeship

Go to GOV.UK

Search for 'Find an apprenticeship' Go to UCAS.COM

Search for 'Career Finder'

#### How do you find an apprenticeship?

#### Where to begin

Register on
Find an
apprenticeship
and create your FREE account

Do your
research and
search for jobs