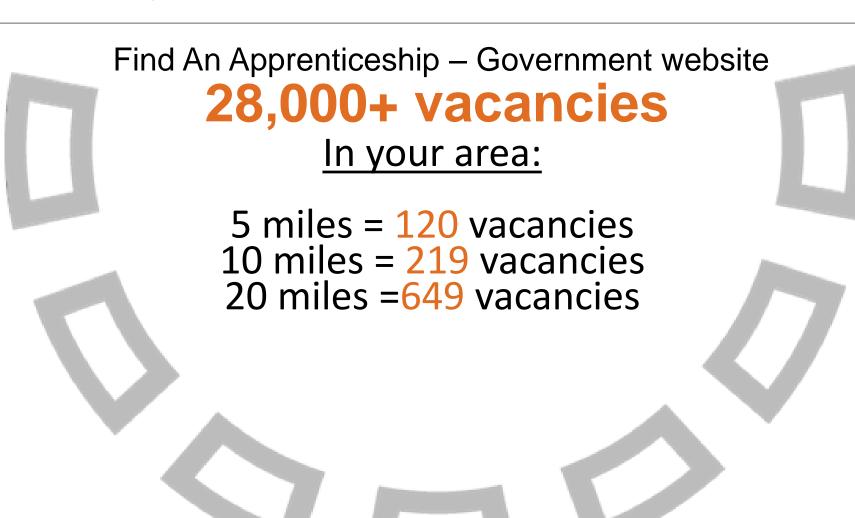

**HORTICULTURE** 

**LEGAL SERVICES** 

**CREATIVE** & DIGITAL







**CYBER SECURITY** 



**SURVEYING** 



**PROJECT MANAGEMENT** 



NURSING



**DENTAL** NURSING



HOSPITALITY



HAIRDRESSING



**LEGAL SERVICES** 



**JOURNALISM** 

#### Which employers offer apprenticeships?

Here are just a few...























































#### Levels of apprenticeship

Levels 2 - 7

#### **LEVELS**

#### **TRAINEESHIPS**

INTERMEDIATE APPRENTICESHIP

LEVEL 2

ADVANCED APPRENTICESHIP

LEVEL 3

HIGHER/DEGREE APPRENTICESHIP

LEVEL 4,5,6,7

SKILLS, KNOWLEDGE & BEHAVIOURS

#### What will I earn?

# How much will I be paid?

3.

#### **EMPLOYMENT AT THE END**

2017 research

90% of apprentices stay in a job

#### Are there any jobs?

#### How many vacancies are near me?



### Apprenticeship jobs in the local area

| Job opportunity                                                                | Closing date                                                | Weekly<br>salary | Annual<br>salary |
|--------------------------------------------------------------------------------|-------------------------------------------------------------|------------------|------------------|
| Business Administration & Recruitment Apprentice Anderson Young Uk Ltd Level 3 | 28 <sup>th</sup> January 2018<br>(to start January<br>2018) | £168.00          | £8,736           |
| Creative Digital Media/Social Media Apprentice Jack Daniel Tracy Level 3       | 22 <sup>nd</sup> February 2018<br>(to start March<br>2018)  | £168.75          | £8,775           |
| Higher Apprentice - P