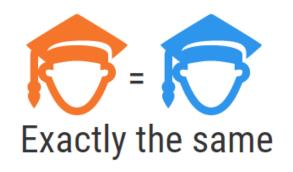

#### **Higher and Degree apprenticeships**

#### What are the differences with full time university?

Advertised all year

Employer and Government pay for the study

Start throughout the year UCAS deadline

Student pays to study / student loan

Usually start once a year

#### What are the similarities with full time university?

- ✓ You need to do your research
- ✓ You have to apply and it is competitive
  - ✓ Entry requirements